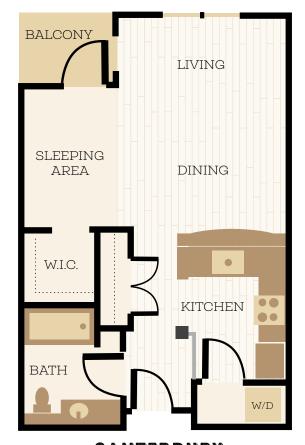

## **CANTERBURY**STUDIO | 1 BATHROOM

560 square feet

| Apartment Home:                                                                |                | Date:              | 🗖 Light | <b>□</b> Dark |
|--------------------------------------------------------------------------------|----------------|--------------------|---------|---------------|
| Location Notes (View, Floor):                                                  |                |                    |         |               |
| RESERVE YOUR HOME TODA                                                         | AY!            |                    |         |               |
| Deposit Due: \$                                                                | Refundable: \$ | Non-refundable: \$ |         |               |
| Note: All auotes expire in 24 hours: prices and specials are subject to change |                |                    |         |               |