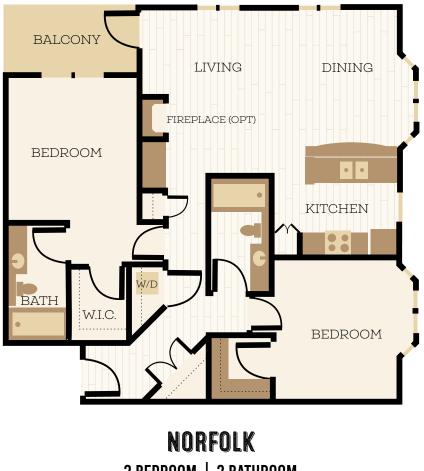

## 2 BEDROOM | 2 BATHROOM

1153-1174 square feet

| Apartment Home:                                                                 | Date:          | 🗖 Light | 🗖 Dark |
|---------------------------------------------------------------------------------|----------------|---------|--------|
| Location Notes (View, Floor):                                                   |                |         |        |
|                                                                                 |                |         |        |
| RESERVE YOUR HOME TODAY!                                                        |                |         |        |
| Deposit Due: \$ Refundable: \$                                                  | Non-refundable | \$      | _      |
| Note: All quotes expire in 24 hours; prices and specials are subject to change. |                |         |        |
| 11718 97th Ln NE, Kirkland, WA 98034<br>LiveAtChelseaApartments.com             |                |         |        |

All floorplans are artist's conceptions and are not necessarily to scale.

健