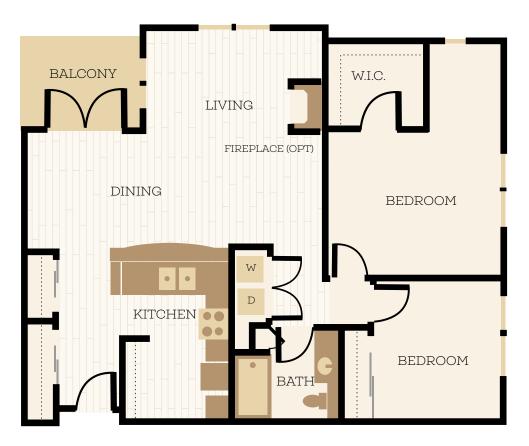

## **HUNTINGTON** 2 BEDROOM | 1 BATHROOM

1083-1090 square feet

| -                                                                               |                |              | 0      | 🗖 Dark |
|---------------------------------------------------------------------------------|----------------|--------------|--------|--------|
| Location Notes (View, F                                                         | Floor):        |              |        |        |
| RESERVE YOUR HOME TODA                                                          | Y!             |              |        |        |
| Deposit Due: \$                                                                 | Refundable: \$ | Non-refundab | le: \$ |        |
| Note: All quotes expire in 24 hours; prices and specials are subject to change. |                |              |        |        |
| 11718 97th Ln NE, Kirkland, WA 98034<br>LiveAtChelseaApartments.com             |                |              |        |        |
| All floorplans are artist's conceptions and are not necessarily to scale.       |                |              |        |        |