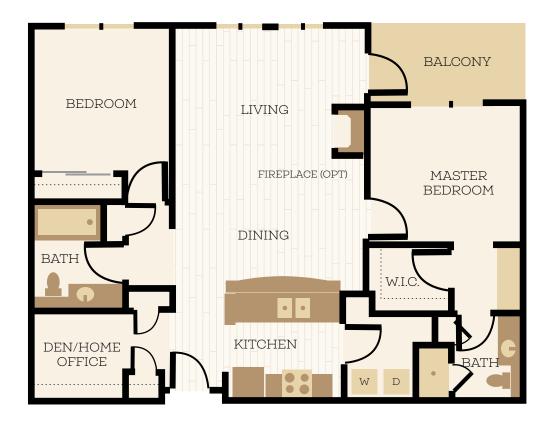

## BEXLEY

## 2 BEDROOM | 1.75 BATHROOM | DEN

1120-1132 square feet

| Apartment Home:                                                                 | Date:          | _ 🗖 Light | □ Dark |
|---------------------------------------------------------------------------------|----------------|-----------|--------|
| Location Notes (View, Floor):                                                   |                |           |        |
| RESERVE YOUR HOME TODAY!                                                        |                |           |        |
| Deposit Due: \$ Refundable: \$                                                  | Non-refundable | : \$      | _      |
| Note: All quotes expire in 24 hours; prices and specials are subject to change. |                |           |        |